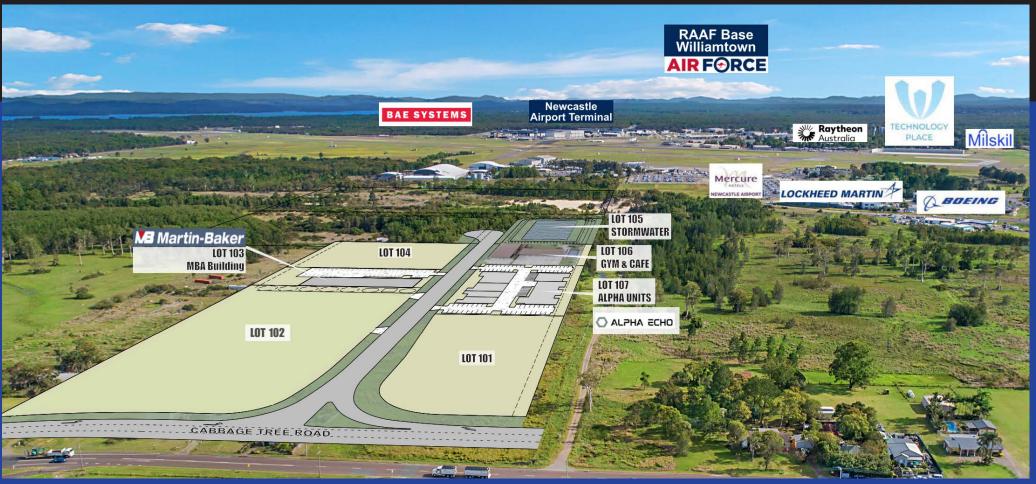

## **About Precinct 52**

Extending the success of the Technology Place development with an aesthetic balance of building form and functionality, Precinct 52 will offer a greater spectrum of facility solutions.

Fourteen hectares of land will be developed with full scale B double truck industrial road access.

Precinct 52 will be the platform for world class assembly, workshop, commercial and light industrial space, warehouse, logistics and distribution companies. Further commercial facilities will be available with easy access to the RAAF Base,

Williamtown Newcastle Airport and major road access to the M1 to Sydney and Brisbane and Newcastle CBD.

Our building partners, Drayton Group, have worked closely with the developer and are well experienced in delivering Defence Industry Security Program (DISP) ready facilities.

## **Potential Clients**

- General Office Users seeking a midway location to Newcastle and Port Stephens with excellent exposure and access to Newcastle Airport
- Customs and other regulatory bodies
- Transport services

- Defence contractors' offices
- Advanced Manufacturers looking for an entrance into Defence Industry
- Light industrial work-shops
- Warehouses and Logistics

- High Tech firms searching for an entry point into Defence Industry Cluster
- Airport related services